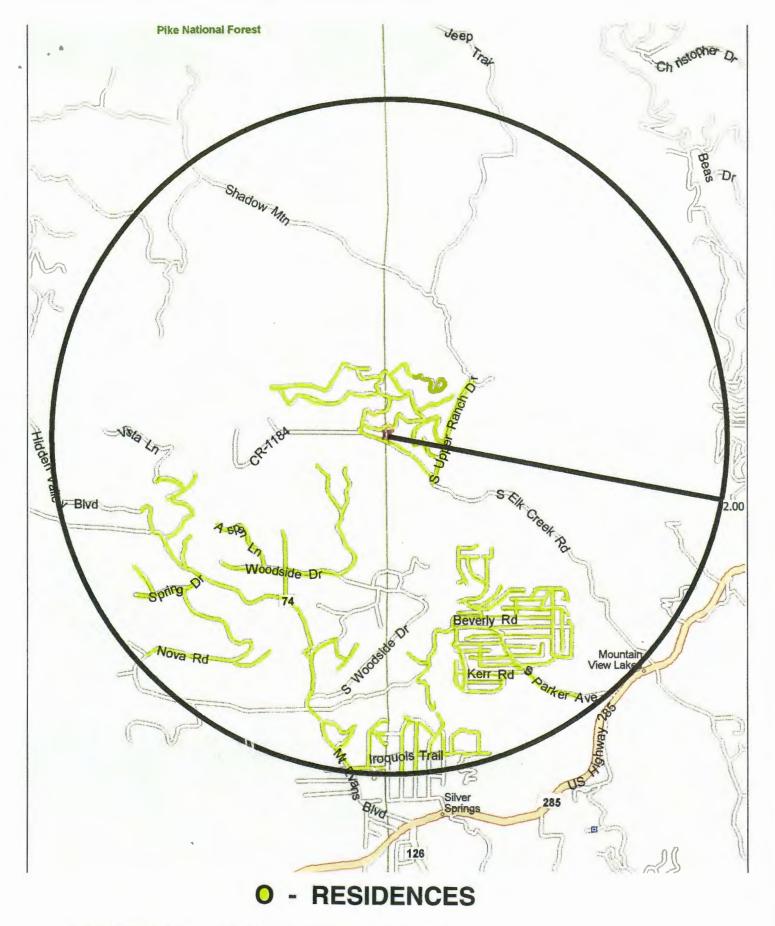

reasons to include: fear or concern for the possibility of drunk drivers in the area, fear or concern of resulting behavioral problems, individuals who would purchase alcohol beverages then drink and drive, sales to minors/underaged drinking, the location becoming a teen hang-out and the problems that can arise from this, and the effect it could have on family values or their family in general because they have young children or teens; or, individuals who opposed because competition is not desired or how said business may affect the livelihood of existing businesses; or, individuals who compared the "needs and desires" criteria to existing licensed outlets other than the type of license applied for.

#### NR NO REASON GIVEN:

Individuals who preferred to not state a reason for opposing.



Z GOLF FOOD & BEVERAGE SERVICES LLC dba

**APPLICANT/TRADE NAME:** 

LOCATION: APPLICATION FOR:

PUBLIC HEARING:

DEFINED NEIGHBORHOOD:

WEDGEWOOD WEDDINGS AT MOUNTAIN VEW RANCH, CREEKSIDE 11883 S. ELK CREEK ROAD, PINE, CO 80470 LODGING & ENTERTAINMENT FACILITY LIQUOR LICENSE [To sell beer, wine & distilled spirits, by the drink, to be consumed ON the licensed premises only] THURSDAY, 5 APRIL 2018, 9:00 A.M., HEARINGS ROOM #1, 100 JEFFERSON COUNTY PARKWAY, GOLDEN, COLORADO 80419-1510 2-MILE RADIUS SURROUNDING THE PROPOSED LICENSE LOCATION

# RESIDENTIAL PETITIONS Jefferson County



Z GOLF FOOD & BEVERAGE SERVICES LLC dba

APPLICANT/TRADE NAME:

LOCATION: APPLICATION FOR:

PUBLIC HEARING:

**DEFINED NEIGHBORHOOD:** 

WEDGEWOOD WEDDINGS AT MOUNTAIN VEW RANCH, CREEKSIDE 11883 S. ELK CREEK