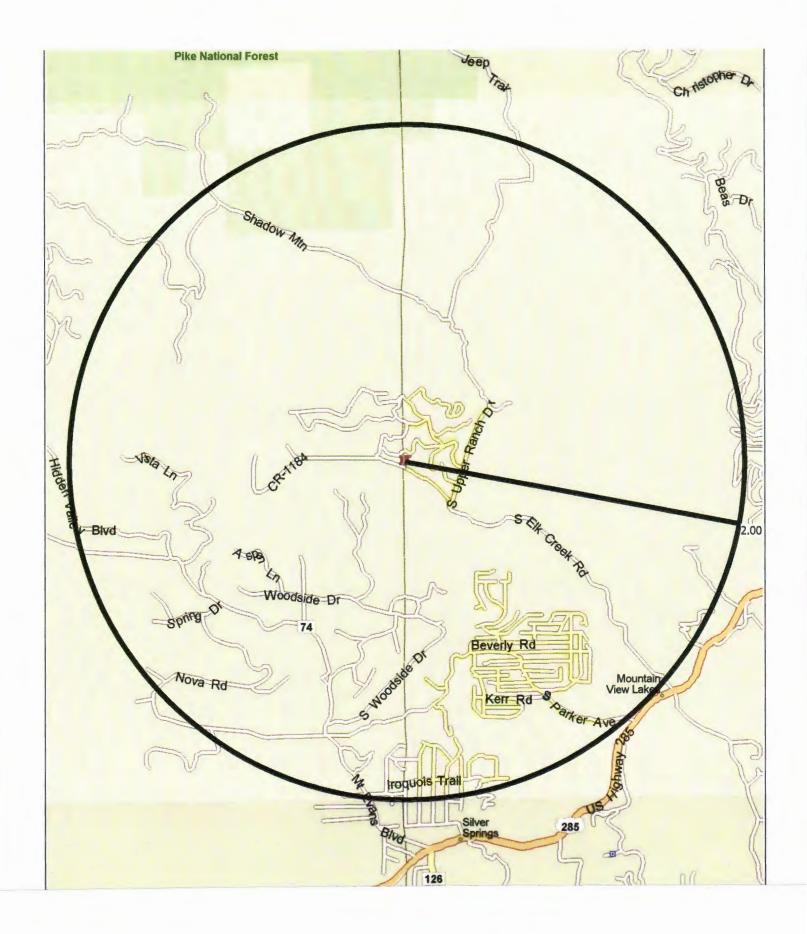

# APPLICATION FOR A <u>NEW</u> LODGING & ENTERTAINMENT LIQUOR LICENSE

| APPLICANT: | Z GOLF FOOD & BEVERAGE SERVICES LLC                           |  |  |  |  |  |  |
|------------|---------------------------------------------------------------|--|--|--|--|--|--|
| DBA:       | WEDGEWOOD WEDDINGS AT MOUNTAIN VIEW RANCH,<br>CREEKSIDE       |  |  |  |  |  |  |
| ADDRESS:   | 11883 S. ELK CREEK ROAD, PINE CO, 80470                       |  |  |  |  |  |  |
| PHONE:     | 303 838-4162                                                  |  |  |  |  |  |  |
| CONTACT:   | CECILIA GRANT, PARALEGAL FOR JON STONBRAKER, DILL<br>AND DILL |  |  |  |  |  |  |
|            | 303-282-4132 cgrant@dillanddill.com                           |  |  |  |  |  |  |

## RIGHT SIDE:

- 1. Application (DR8404)
- 2. School Affidavit
- 3. Zoning Memorandum
- 4. Dance Application
- 5. Certificate of Good Standing
- 6. Statement of Foreign Authority
- 7. Operating Agreement
- 8. Lease Agreement
- 9. Premise Diagram and Area Maps