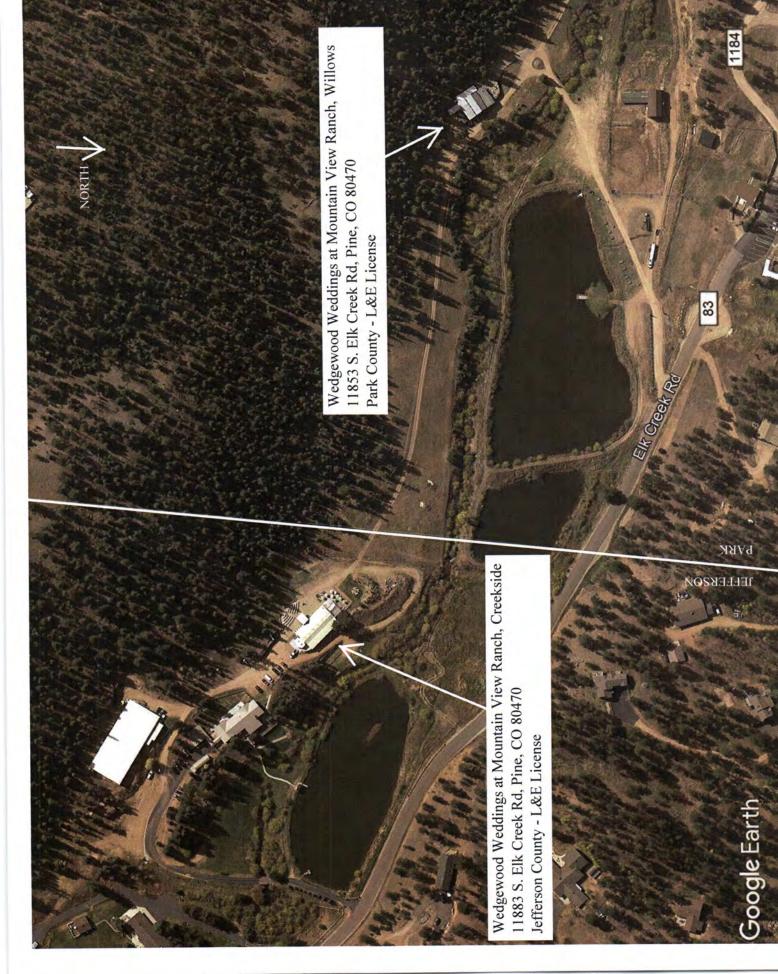

# APPLICATION FOR A <u>NEW</u> LODGING & ENTERTAINMENT LIQUOR LICENSE

| APPLICANT: | Z GOLF FOOD & BEVERAGE SERVICES LLC                           |  |  |  |  |  |  |
|------------|---------------------------------------------------------------|--|--|--|--|--|--|
| DBA:       | WEDGEWOOD WEDDINGS AT MOUNTAIN VIEW RANCH,<br>CREEKSIDE       |  |  |  |  |  |  |
| ADDRESS:   | 11883 S. ELK CREEK ROAD, PINE CO, 80470                       |  |  |  |  |  |  |
| PHONE:     | 303 838-4162                                                  |  |  |  |  |  |  |
| CONTACT:   | CECILIA GRANT, PARALEGAL FOR JON STONBRAKER, DILL<br>AND DILL |  |  |  |  |  |  |
|            | 303-282-4132 cgrant@dillanddill.com                           |  |  |  |  |  |  |