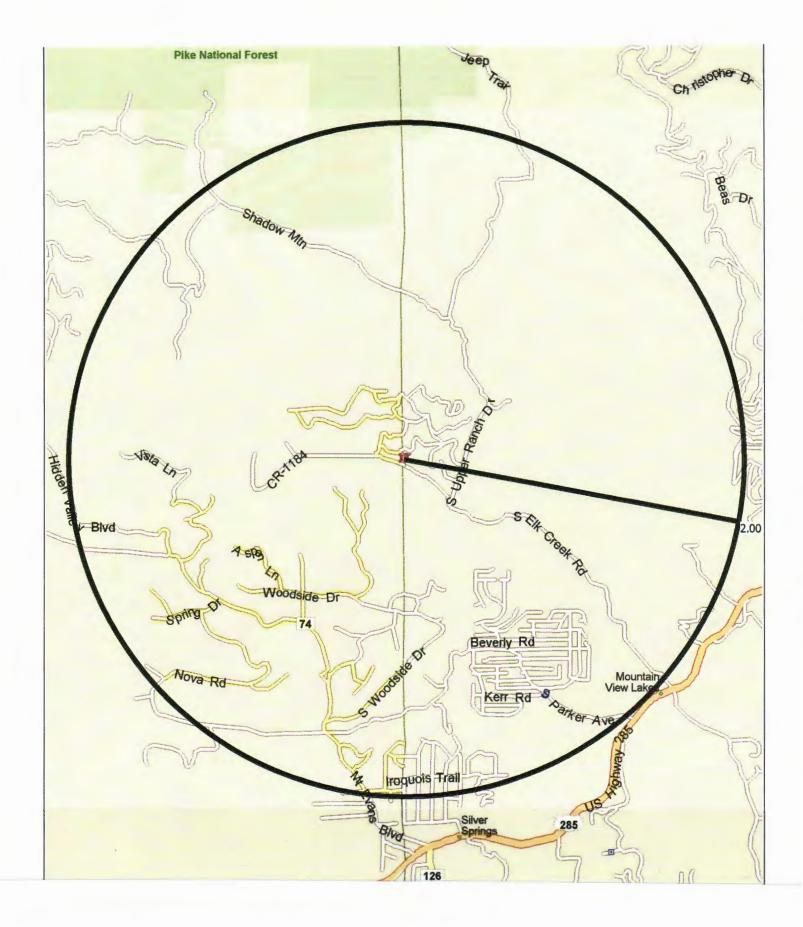

# APPLICATION FOR A <u>NEW</u> LODGING & ENTERTAINMENT LIQUOR LICENSE

| APPLICANT: | Z GOLF FOOD & BEVERAGE SERVICES LLC                           |  |  |  |  |  |  |
|------------|---------------------------------------------------------------|--|--|--|--|--|--|
| DBA:       | WEDGEWOOD WEDDINGS AT MOUNTAIN VIEW RANCH,<br>CREEKSIDE       |  |  |  |  |  |  |
| ADDRESS:   | 11883 S. ELK CREEK ROAD, PINE CO, 80470                       |  |  |  |  |  |  |
| PHONE:     | 303 838-4162                                                  |  |  |  |  |  |  |
| CONTACT:   | CECILIA GRANT, PARALEGAL FOR JON STONBRAKER, DILL<br>AND DILL |  |  |  |  |  |  |
|            | 303-282-4132 cgrant@dillanddill.com                           |  |  |  |  |  |  |

## RIGHT SIDE:

- 1. Application (DR8404)
- 2. School Affidavit
- 3. Zoning Memorandum
- 4. Dance Application
- 5. Certificate of Good Standing
- 6. Statement of Foreign Authority
- 7. Operating Agreement
- 8. Lease Agreement
- 9. Premise Diagram and Area Maps