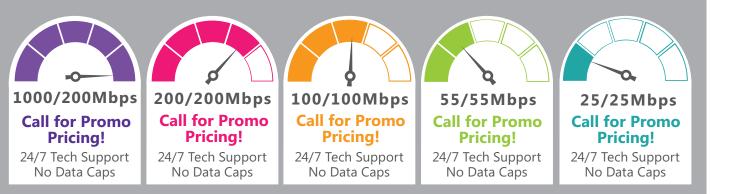

# FiberStream

Bring the power of high speed fiber internet to your home with FiberStream.

\*Speeds shown above are valid for Fairplay and surrounding areas. Add a Static IP address for only \$10.00 per month. Prices do not include taxes/surcharges. Speeds and services are subject to availability. Download and upload speeds may vary. Additional fees may apply.